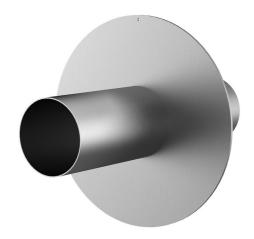

# Stainless steel wall sleeve with puddle flange

for setting in concrete

FUM1x250/200/200 A2

: 911530000, GTIN: 4052487021746

Puddle flange serves as water barrier and creates a force-fit connection.

## **Tightness:**

• gastight and watertight

Wall sleeve Øi (mm): 250
External diameter of flange (mm): 454
Wall sleeve wall thickness (mm) 2
S: 2
Lenght (mm): 400

Tel. +49 7322 1333-0

Fax +49 7322 1333-999