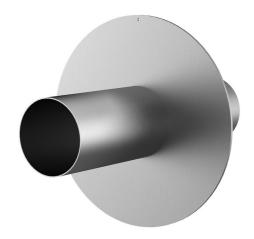

# Stainless steel wall sleeve with puddle flange

for setting in concrete

FUM1x200/250/250 A2

: 911440000, GTIN: 4052487021708

Puddle flange serves as water barrier and creates a force-fit connection.

#### **Dimensions:**

• Flange OD equivalent to the corresponding wall sleeve ID + approx. 210 mm (for one entry, see the brochure for detailed information)

## **Tightness:**

• gastight and watertight

Wall sleeve Øi (mm): 200
External diameter of flange (mm): 404
Wall sleeve wall thickness (mm) 2
S: 2
Lenght (mm): 500

Tel. +49 7322 1333-0

Fax +49 7322 1333-999