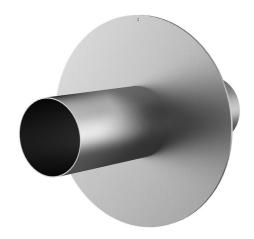

# Stainless steel wall sleeve with puddle flange

for setting in concrete

FUM1x80/250/250 A2

: 911040000, GTIN: 4052487021432

Puddle flange serves as water barrier and creates a force-fit connection.

#### **Dimensions:**

• Flange OD equivalent to the corresponding wall sleeve ID + approx. 210 mm (for one entry, see the brochure for detailed information)

## **Tightness:**

• gastight and watertight

Wall sleeve Øi (mm): 80
External diameter of flange (mm): 284
Wall sleeve wall thickness (mm) 2
S:
Lenght (mm): 500

Tel. +49 7322 1333-0

Fax +49 7322 1333-999