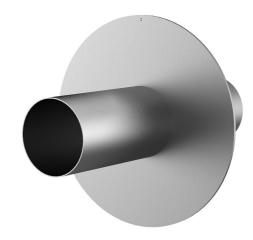

# Stainless steel wall sleeve with puddle flange for setting in concrete

FUM1x80/150/150 A2

: 911020000, GTIN: 4052487021418

Puddle flange serves as water barrier and creates a force-fit connection.

## **Dimensions:**

• Flange OD equivalent to the corresponding wall sleeve ID + approx. 210 mm (for one entry, see the brochure for detailed information)