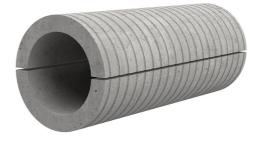

## Fibre cement wall sleeve

: 3030357909

Consisting of two half-shells for retrofit sealing of media lines that have already been laid. For setting in concrete or mortar. Grooves all the way around the outside ensure a tight and force-fit bond with the wall.

## **Advantages:**

- Split design for retrofit installation in break-throughs for media lines that have already been laid
- Suitable for all types of wall
- Optimum connection with the concrete
- Asbestos-free

## **Application range:**

• Waterproof concrete stress class 1, waterproof concrete stress class 2

| Wall sleeve Øi (mm): | 300 |
|----------------------|-----|
| Wall sleeve OD       | ≤   |
| (mm):                | 355 |
| wall thickness (mm): | 700 |