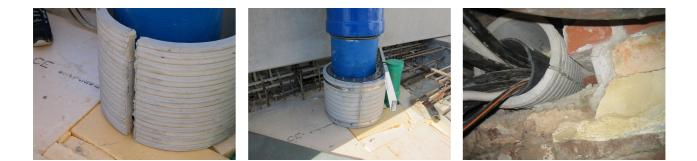

## Fibre cement wall sleeve

: 3030357909

Consisting of two half-shells for retrofit sealing of media lines that have already been laid. For setting in concrete or mortar. Grooves all the way around the outside ensure a tight and force-fit bond with the wall.

## **Advantages:**

- Split design for retrofit installation in break-throughs for media lines that have already been laid
- Suitable for all types of wall
- Optimum connection with the concrete
- Asbestos-free