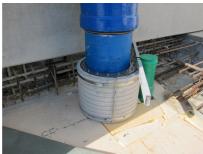

## FZRG450/750

: 3030348045

Consisting of two half-shells for retrofit sealing of media lines that have already been laid. For setting in concrete or mortar. Grooves all the way around the outside ensure a tight and force-fit bond with the wall.

## **Advantages:**

- Split design for retrofit installation in break-throughs for media lines that have already been laid
- Suitable for all types of wall
- Optimum connection with the concrete
- Asbestos-free

## **Application range:**

• Waterproof concrete stress class 1, waterproof concrete stress class 2

Wall sleeve Øi (mm): 450Wall sleeve OD  $\leq$  (mm): 520wall thickness (mm): 750

Assembly kit