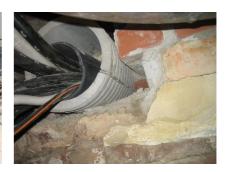

## FZRG450/750

: 3030348045

Consisting of two half-shells for retrofit sealing of media lines that have already been laid. For setting in concrete or mortar. Grooves all the way around the outside ensure a tight and force-fit bond with the wall.

## **Advantages:**

- Split design for retrofit installation in break-throughs for media lines that have already been laid
- Suitable for all types of wall
- Optimum connection with the concrete
- Asbestos-free