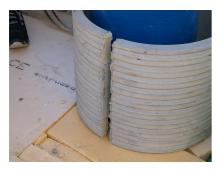

## FZRG450/750

: 3030348045

Consisting of two half-shells for retrofit sealing of media lines that have already been laid. For setting in concrete or mortar. Grooves all the way around the outside ensure a tight and force-fit bond with the wall.

## **Advantages:**

- Split design for retrofit installation in break-throughs for media lines that have already been laid
- Suitable for all types of wall
- Optimum connection with the concrete
- Asbestos-free