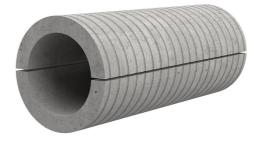

## Fibre cement wall sleeve split

## FZRG450/750

: 3030348045

Consisting of two half-shells for retrofit sealing of media lines that have already been laid. For setting in concrete or mortar. Grooves all the way around the outside ensure a tight and force-fit bond with the wall.