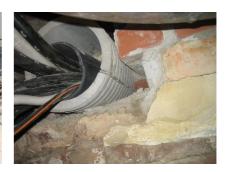

## FZRG450/450

: 3030346206

Consisting of two half-shells for retrofit sealing of media lines that have already been laid. For setting in concrete or mortar. Grooves all the way around the outside ensure a tight and force-fit bond with the wall.