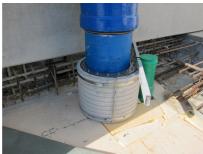

## FZRG450/450

: 3030346206

Consisting of two half-shells for retrofit sealing of media lines that have already been laid. For setting in concrete or mortar. Grooves all the way around the outside ensure a tight and force-fit bond with the wall.

## **Application range:**

• Waterproof concrete stress class 1, waterproof concrete stress class 2

Wall sleeve Øi (mm): 450Wall sleeve OD  $\leq$  (mm): 520wall thickness (mm): 450

Assembly kit