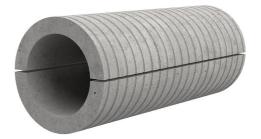

## Fibre cement wall sleeve split

## FZRG450/450

: 3030346206

Consisting of two half-shells for retrofit sealing of media lines that have already been laid. For setting in concrete or mortar. Grooves all the way around the outside ensure a tight and force-fit bond with the wall.