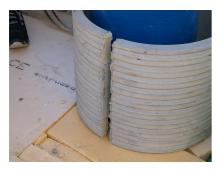

## FZRG450/450

: 3030346206

Consisting of two half-shells for retrofit sealing of media lines that have already been laid. For setting in concrete or mortar. Grooves all the way around the outside ensure a tight and force-fit bond with the wall.

## **Advantages:**

- Split design for retrofit installation in break-throughs for media lines that have already been laid
- Suitable for all types of wall
- Optimum connection with the concrete
- Asbestos-free