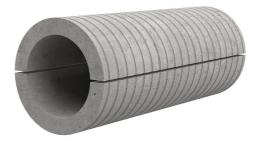

## FZRG500/800

: 3030336737

Consisting of two half-shells for retrofit sealing of media lines that have already been laid. For setting in concrete or mortar. Grooves all the way around the outside ensure a tight and force-fit bond with the wall.