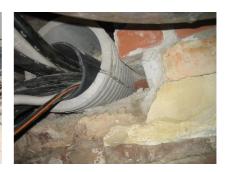

## FZRG500/800

: 3030336737

Consisting of two half-shells for retrofit sealing of media lines that have already been laid. For setting in concrete or mortar. Grooves all the way around the outside ensure a tight and force-fit bond with the wall.

## **Advantages:**

- Split design for retrofit installation in break-throughs for media lines that have already been laid
- Suitable for all types of wall
- Optimum connection with the concrete
- Asbestos-free