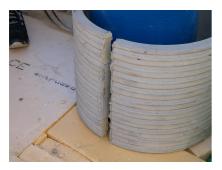

## FZRG500/800

: 3030336737

Consisting of two half-shells for retrofit sealing of media lines that have already been laid. For setting in concrete or mortar. Grooves all the way around the outside ensure a tight and force-fit bond with the wall.

## **Advantages:**

- Split design for retrofit installation in break-throughs for media lines that have already been laid
- Suitable for all types of wall
- Optimum connection with the concrete
- Asbestos-free