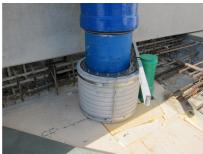

## FZRG500/800

: 3030336737

Consisting of two half-shells for retrofit sealing of media lines that have already been laid. For setting in concrete or mortar. Grooves all the way around the outside ensure a tight and force-fit bond with the wall.

## **Advantages:**

- Split design for retrofit installation in break-throughs for media lines that have already been laid
- Suitable for all types of wall
- Optimum connection with the concrete
- Asbestos-free