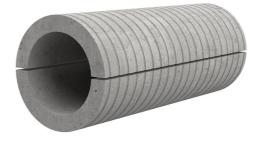

## Fibre cement wall sleeve

## FZRG800/350

: 3030332189

Consisting of two half-shells for retrofit sealing of media lines that have already been laid. For setting in concrete or mortar. Grooves all the way around the outside ensure a tight and force-fit bond with the wall.

## **Advantages:**

- Split design for retrofit installation in break-throughs for media lines that have already been laid
- Suitable for all types of wall
- Optimum connection with the concrete
- Asbestos-free