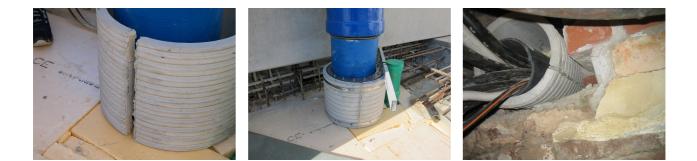

## FZRG800/350

: 3030332189

Consisting of two half-shells for retrofit sealing of media lines that have already been laid. For setting in concrete or mortar. Grooves all the way around the outside ensure a tight and force-fit bond with the wall.

## **Advantages:**

- Split design for retrofit installation in break-throughs for media lines that have already been laid
- Suitable for all types of wall
- Optimum connection with the concrete
- Asbestos-free