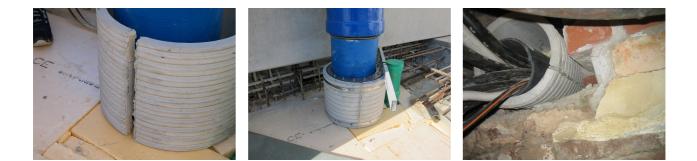

## FZRG700/350

: 3030332186

Consisting of two half-shells for retrofit sealing of media lines that have already been laid. For setting in concrete or mortar. Grooves all the way around the outside ensure a tight and force-fit bond with the wall.

## **Advantages:**

- Split design for retrofit installation in break-throughs for media lines that have already been laid
- Suitable for all types of wall
- Optimum connection with the concrete
- Asbestos-free