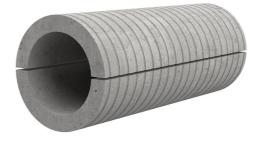

## Fibre cement wall sleeve

## FZRG700/350

: 3030332186

Consisting of two half-shells for retrofit sealing of media lines that have already been laid. For setting in concrete or mortar. Grooves all the way around the outside ensure a tight and force-fit bond with the wall.

## **Advantages:**

- Split design for retrofit installation in break-throughs for media lines that have already been laid
- Suitable for all types of wall
- Optimum connection with the concrete
- Asbestos-free