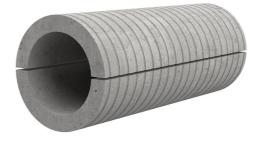

## Fibre cement wall sleeve

## FZRG400/350

: 3030332185

Consisting of two half-shells for retrofit sealing of media lines that have already been laid. For setting in concrete or mortar. Grooves all the way around the outside ensure a tight and force-fit bond with the wall.

## **Advantages:**

- Split design for retrofit installation in break-throughs for media lines that have already been laid
- Suitable for all types of wall
- Optimum connection with the concrete
- Asbestos-free

## **Application range:**

• Waterproof concrete stress class 1, waterproof concrete stress class 2

| Wall sleeve Øi (mm): | 400 |
|----------------------|-----|
| Wall sleeve OD       | ≤   |
| (mm):                | 470 |
| wall thickness (mm): | 350 |