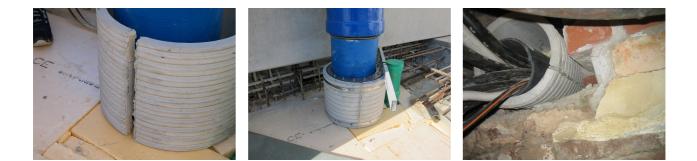

## FZRG400/350

: 3030332185

Consisting of two half-shells for retrofit sealing of media lines that have already been laid. For setting in concrete or mortar. Grooves all the way around the outside ensure a tight and force-fit bond with the wall.

## **Advantages:**

- Split design for retrofit installation in break-throughs for media lines that have already been laid
- Suitable for all types of wall
- Optimum connection with the concrete
- Asbestos-free