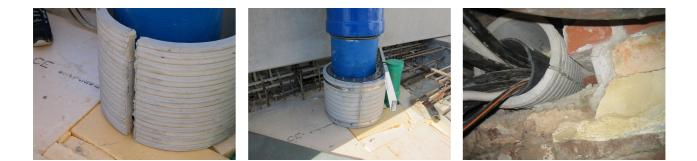

## FZRG800/1000

: 1802801000

Consisting of two half-shells for retrofit sealing of media lines that have already been laid. For setting in concrete or mortar. Grooves all the way around the outside ensure a tight and force-fit bond with the wall.

## **Advantages:**

- Split design for retrofit installation in break-throughs for media lines that have already been laid
- Suitable for all types of wall
- Optimum connection with the concrete
- Asbestos-free