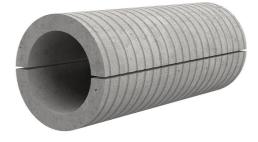

## FZRG800/1000

: 1802801000

Consisting of two half-shells for retrofit sealing of media lines that have already been laid. For setting in concrete or mortar. Grooves all the way around the outside ensure a tight and force-fit bond with the wall.

## **Advantages:**

- Split design for retrofit installation in break-throughs for media lines that have already been laid
- Suitable for all types of wall
- Optimum connection with the concrete
- Asbestos-free

## **Application range:**

• Waterproof concrete stress class 1, waterproof concrete stress class 2

| Wall sleeve Øi (mm): | 800  |
|----------------------|------|
| Wall sleeve OD       | ≤    |
| (mm):                | 910  |
| wall thickness (mm): | 1000 |