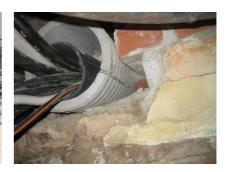

## FZRG800/500

: 1802800500

Consisting of two half-shells for retrofit sealing of media lines that have already been laid. For setting in concrete or mortar. Grooves all the way around the outside ensure a tight and force-fit bond with the wall.

## **Advantages:**

- Split design for retrofit installation in break-throughs for media lines that have already been laid
- Suitable for all types of wall
- Optimum connection with the concrete
- Asbestos-free