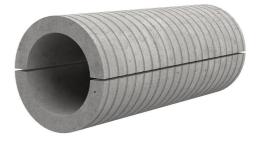

## Fibre cement wall sleeve split

## FZRG800/500

: 1802800500

Consisting of two half-shells for retrofit sealing of media lines that have already been laid. For setting in concrete or mortar. Grooves all the way around the outside ensure a tight and force-fit bond with the wall.