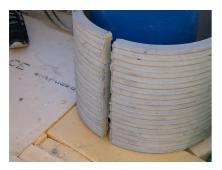

## FZRG800/500

: 1802800500

Consisting of two half-shells for retrofit sealing of media lines that have already been laid. For setting in concrete or mortar. Grooves all the way around the outside ensure a tight and force-fit bond with the wall.

## **Advantages:**

- Split design for retrofit installation in break-throughs for media lines that have already been laid
- Suitable for all types of wall
- Optimum connection with the concrete
- Asbestos-free