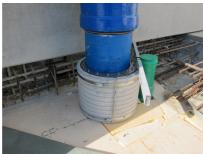

## FZRG800/500

: 1802800500

Consisting of two half-shells for retrofit sealing of media lines that have already been laid. For setting in concrete or mortar. Grooves all the way around the outside ensure a tight and force-fit bond with the wall.

## **Advantages:**

- Split design for retrofit installation in break-throughs for media lines that have already been laid
- Suitable for all types of wall
- Optimum connection with the concrete
- Asbestos-free

## **Application range:**

• Waterproof concrete stress class 1, waterproof concrete stress class 2

Wall sleeve Øi (mm): 800
Wall sleeve OD  $\leq$  (mm): 910
wall thickness (mm): 500

Assembly kit