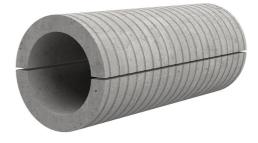

## Fibre cement wall sleeve

## FZRG800/400

: 1802800400

Consisting of two half-shells for retrofit sealing of media lines that have already been laid. For setting in concrete or mortar. Grooves all the way around the outside ensure a tight and force-fit bond with the wall.

## **Advantages:**

- Split design for retrofit installation in break-throughs for media lines that have already been laid
- Suitable for all types of wall
- Optimum connection with the concrete
- Asbestos-free

## **Application range:**

• Waterproof concrete stress class 1, waterproof concrete stress class 2

| Wall sleeve Øi (mm): | 800 |
|----------------------|-----|
| Wall sleeve OD       | ≤   |
| (mm):                | 910 |
| wall thickness (mm): | 400 |