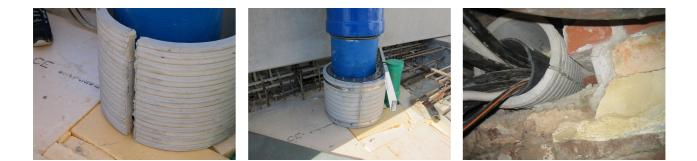

## FZRG800/400

: 1802800400

Consisting of two half-shells for retrofit sealing of media lines that have already been laid. For setting in concrete or mortar. Grooves all the way around the outside ensure a tight and force-fit bond with the wall.

## **Advantages:**

- Split design for retrofit installation in break-throughs for media lines that have already been laid
- Suitable for all types of wall
- Optimum connection with the concrete
- Asbestos-free