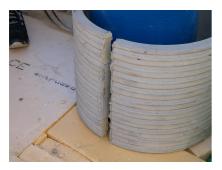

## FZRG800/365

: 1802800365

Consisting of two half-shells for retrofit sealing of media lines that have already been laid. For setting in concrete or mortar. Grooves all the way around the outside ensure a tight and force-fit bond with the wall.

## **Advantages:**

- Split design for retrofit installation in break-throughs for media lines that have already been laid
- Suitable for all types of wall
- Optimum connection with the concrete
- Asbestos-free