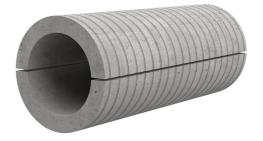

## Fibre cement wall sleeve split

## FZRG800/365

: 1802800365

Consisting of two half-shells for retrofit sealing of media lines that have already been laid. For setting in concrete or mortar. Grooves all the way around the outside ensure a tight and force-fit bond with the wall.