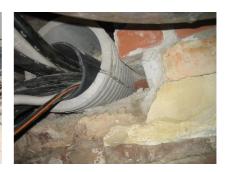

## FZRG800/365

: 1802800365

Consisting of two half-shells for retrofit sealing of media lines that have already been laid. For setting in concrete or mortar. Grooves all the way around the outside ensure a tight and force-fit bond with the wall.

## **Advantages:**

- Split design for retrofit installation in break-throughs for media lines that have already been laid
- Suitable for all types of wall
- Optimum connection with the concrete
- Asbestos-free