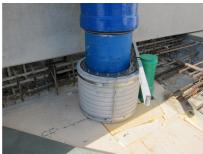

## FZRG800/365

: 1802800365

Consisting of two half-shells for retrofit sealing of media lines that have already been laid. For setting in concrete or mortar. Grooves all the way around the outside ensure a tight and force-fit bond with the wall.

## **Advantages:**

- Split design for retrofit installation in break-throughs for media lines that have already been laid
- Suitable for all types of wall
- Optimum connection with the concrete
- Asbestos-free