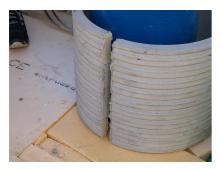

## FZRG800/300

: 1802800300

Consisting of two half-shells for retrofit sealing of media lines that have already been laid. For setting in concrete or mortar. Grooves all the way around the outside ensure a tight and force-fit bond with the wall.

## **Advantages:**

- Split design for retrofit installation in break-throughs for media lines that have already been laid
- Suitable for all types of wall
- Optimum connection with the concrete
- Asbestos-free