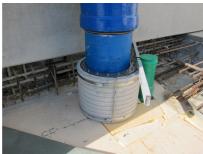

## FZRG800/300

: 1802800300

Consisting of two half-shells for retrofit sealing of media lines that have already been laid. For setting in concrete or mortar. Grooves all the way around the outside ensure a tight and force-fit bond with the wall.

## **Advantages:**

- Split design for retrofit installation in break-throughs for media lines that have already been laid
- Suitable for all types of wall
- Optimum connection with the concrete
- Asbestos-free