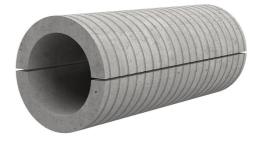

## Fibre cement wall sleeve split

## FZRG800/300

: 1802800300

Consisting of two half-shells for retrofit sealing of media lines that have already been laid. For setting in concrete or mortar. Grooves all the way around the outside ensure a tight and force-fit bond with the wall.