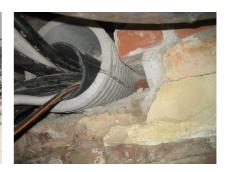

## FZRG800/300

: 1802800300

Consisting of two half-shells for retrofit sealing of media lines that have already been laid. For setting in concrete or mortar. Grooves all the way around the outside ensure a tight and force-fit bond with the wall.

## **Advantages:**

- Split design for retrofit installation in break-throughs for media lines that have already been laid
- Suitable for all types of wall
- Optimum connection with the concrete
- Asbestos-free