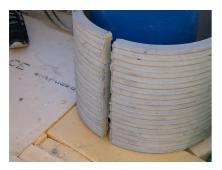

## FZRG800/250

: 1802800250

Consisting of two half-shells for retrofit sealing of media lines that have already been laid. For setting in concrete or mortar. Grooves all the way around the outside ensure a tight and force-fit bond with the wall.

## **Advantages:**

- Split design for retrofit installation in break-throughs for media lines that have already been laid
- Suitable for all types of wall
- Optimum connection with the concrete
- Asbestos-free