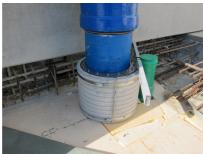

## FZRG800/250

: 1802800250

Consisting of two half-shells for retrofit sealing of media lines that have already been laid. For setting in concrete or mortar. Grooves all the way around the outside ensure a tight and force-fit bond with the wall.

## **Advantages:**

- Split design for retrofit installation in break-throughs for media lines that have already been laid
- Suitable for all types of wall
- Optimum connection with the concrete
- Asbestos-free