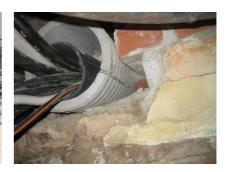

## FZRG800/250

: 1802800250

Consisting of two half-shells for retrofit sealing of media lines that have already been laid. For setting in concrete or mortar. Grooves all the way around the outside ensure a tight and force-fit bond with the wall.

## **Advantages:**

- Split design for retrofit installation in break-throughs for media lines that have already been laid
- Suitable for all types of wall
- Optimum connection with the concrete
- Asbestos-free