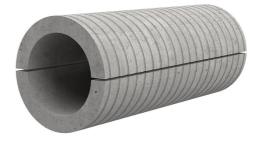

## Fibre cement wall sleeve split

## FZRG800/250

: 1802800250

Consisting of two half-shells for retrofit sealing of media lines that have already been laid. For setting in concrete or mortar. Grooves all the way around the outside ensure a tight and force-fit bond with the wall.