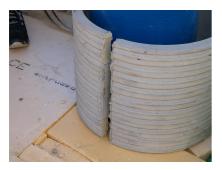

## FZRG800/240

: 1802800240

Consisting of two half-shells for retrofit sealing of media lines that have already been laid. For setting in concrete or mortar. Grooves all the way around the outside ensure a tight and force-fit bond with the wall.

## **Advantages:**

- Split design for retrofit installation in break-throughs for media lines that have already been laid
- Suitable for all types of wall
- Optimum connection with the concrete
- Asbestos-free