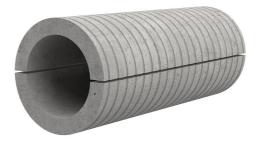

## FZRG800/240

: 1802800240

Consisting of two half-shells for retrofit sealing of media lines that have already been laid. For setting in concrete or mortar. Grooves all the way around the outside ensure a tight and force-fit bond with the wall.

## **Advantages:**

- Split design for retrofit installation in break-throughs for media lines that have already been laid
- Suitable for all types of wall
- Optimum connection with the concrete
- Asbestos-free