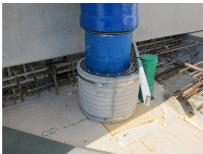

## FZRG800/240

: 1802800240

Consisting of two half-shells for retrofit sealing of media lines that have already been laid. For setting in concrete or mortar. Grooves all the way around the outside ensure a tight and force-fit bond with the wall.

## **Advantages:**

- Split design for retrofit installation in break-throughs for media lines that have already been laid
- Suitable for all types of wall
- Optimum connection with the concrete
- Asbestos-free