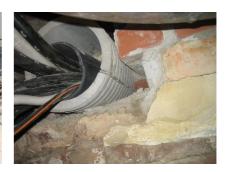

## FZRG800/200

: 1802800200

Consisting of two half-shells for retrofit sealing of media lines that have already been laid. For setting in concrete or mortar. Grooves all the way around the outside ensure a tight and force-fit bond with the wall.

## **Advantages:**

- Split design for retrofit installation in break-throughs for media lines that have already been laid
- Suitable for all types of wall
- Optimum connection with the concrete
- Asbestos-free