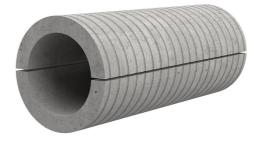

## Fibre cement wall sleeve split

## FZRG800/200

: 1802800200

Consisting of two half-shells for retrofit sealing of media lines that have already been laid. For setting in concrete or mortar. Grooves all the way around the outside ensure a tight and force-fit bond with the wall.