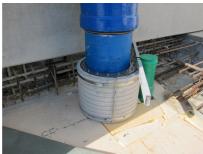

## FZRG800/200

: 1802800200

Consisting of two half-shells for retrofit sealing of media lines that have already been laid. For setting in concrete or mortar. Grooves all the way around the outside ensure a tight and force-fit bond with the wall.

## **Advantages:**

- Split design for retrofit installation in break-throughs for media lines that have already been laid
- Suitable for all types of wall
- Optimum connection with the concrete
- Asbestos-free