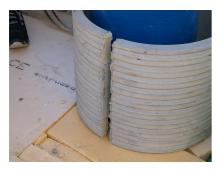

## FZRG800/200

: 1802800200

Consisting of two half-shells for retrofit sealing of media lines that have already been laid. For setting in concrete or mortar. Grooves all the way around the outside ensure a tight and force-fit bond with the wall.

## **Advantages:**

- Split design for retrofit installation in break-throughs for media lines that have already been laid
- Suitable for all types of wall
- Optimum connection with the concrete
- Asbestos-free