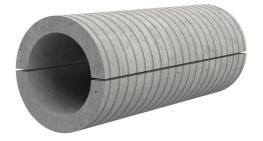

## Fibre cement wall sleeve split

## FZRG700/1200

: 1802701200

Consisting of two half-shells for retrofit sealing of media lines that have already been laid. For setting in concrete or mortar. Grooves all the way around the outside ensure a tight and force-fit bond with the wall.