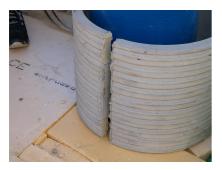

## FZRG700/1200

: 1802701200

Consisting of two half-shells for retrofit sealing of media lines that have already been laid. For setting in concrete or mortar. Grooves all the way around the outside ensure a tight and force-fit bond with the wall.

## **Advantages:**

- Split design for retrofit installation in break-throughs for media lines that have already been laid
- Suitable for all types of wall
- Optimum connection with the concrete
- Asbestos-free