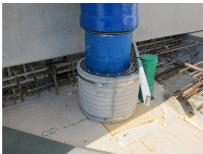

## FZRG700/1200

: 1802701200

Consisting of two half-shells for retrofit sealing of media lines that have already been laid. For setting in concrete or mortar. Grooves all the way around the outside ensure a tight and force-fit bond with the wall.

## **Advantages:**

- Split design for retrofit installation in break-throughs for media lines that have already been laid
- Suitable for all types of wall
- Optimum connection with the concrete
- Asbestos-free