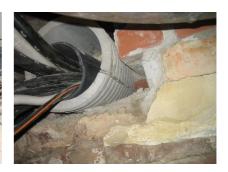

## FZRG700/1200

: 1802701200

Consisting of two half-shells for retrofit sealing of media lines that have already been laid. For setting in concrete or mortar. Grooves all the way around the outside ensure a tight and force-fit bond with the wall.

## **Advantages:**

- Split design for retrofit installation in break-throughs for media lines that have already been laid
- Suitable for all types of wall
- Optimum connection with the concrete
- Asbestos-free