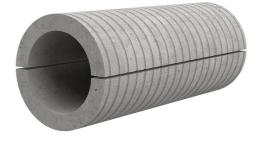

## Fibre cement wall sleeve

## FZRG700/1000

: 1802701000

Consisting of two half-shells for retrofit sealing of media lines that have already been laid. For setting in concrete or mortar. Grooves all the way around the outside ensure a tight and force-fit bond with the wall.

## **Advantages:**

- Split design for retrofit installation in break-throughs for media lines that have already been laid
- Suitable for all types of wall
- Optimum connection with the concrete
- Asbestos-free

## **Application range:**

• Waterproof concrete stress class 1, waterproof concrete stress class 2

| Wall sleeve Øi (mm): | 700  |
|----------------------|------|
| Wall sleeve OD       | ≤    |
| (mm):                | 800  |
| wall thickness (mm): | 1000 |