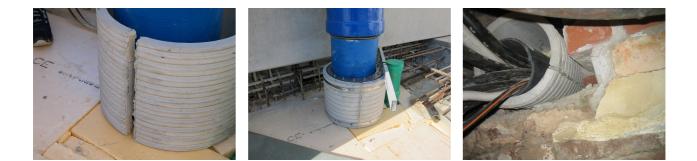

## FZRG700/1000

: 1802701000

Consisting of two half-shells for retrofit sealing of media lines that have already been laid. For setting in concrete or mortar. Grooves all the way around the outside ensure a tight and force-fit bond with the wall.

## **Advantages:**

- Split design for retrofit installation in break-throughs for media lines that have already been laid
- Suitable for all types of wall
- Optimum connection with the concrete
- Asbestos-free