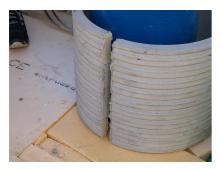

## FZRG700/500

: 1802700500

Consisting of two half-shells for retrofit sealing of media lines that have already been laid. For setting in concrete or mortar. Grooves all the way around the outside ensure a tight and force-fit bond with the wall.

## **Advantages:**

- Split design for retrofit installation in break-throughs for media lines that have already been laid
- Suitable for all types of wall
- Optimum connection with the concrete
- Asbestos-free