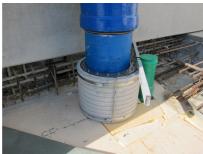

## FZRG700/500

: 1802700500

Consisting of two half-shells for retrofit sealing of media lines that have already been laid. For setting in concrete or mortar. Grooves all the way around the outside ensure a tight and force-fit bond with the wall.

## **Advantages:**

- Split design for retrofit installation in break-throughs for media lines that have already been laid
- Suitable for all types of wall
- Optimum connection with the concrete
- Asbestos-free