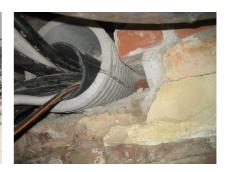

## FZRG700/500

: 1802700500

Consisting of two half-shells for retrofit sealing of media lines that have already been laid. For setting in concrete or mortar. Grooves all the way around the outside ensure a tight and force-fit bond with the wall.

## **Advantages:**

- Split design for retrofit installation in break-throughs for media lines that have already been laid
- Suitable for all types of wall
- Optimum connection with the concrete
- Asbestos-free