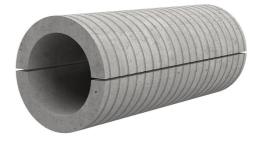

## Fibre cement wall sleeve split

## FZRG700/500

: 1802700500

Consisting of two half-shells for retrofit sealing of media lines that have already been laid. For setting in concrete or mortar. Grooves all the way around the outside ensure a tight and force-fit bond with the wall.