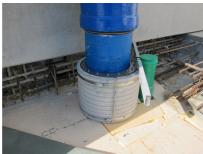

## FZRG700/400

: 1802700400

Consisting of two half-shells for retrofit sealing of media lines that have already been laid. For setting in concrete or mortar. Grooves all the way around the outside ensure a tight and force-fit bond with the wall.

## **Advantages:**

- Split design for retrofit installation in break-throughs for media lines that have already been laid
- Suitable for all types of wall
- Optimum connection with the concrete
- Asbestos-free