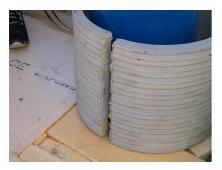

## FZRG700/400

: 1802700400

Consisting of two half-shells for retrofit sealing of media lines that have already been laid. For setting in concrete or mortar. Grooves all the way around the outside ensure a tight and force-fit bond with the wall.

## **Advantages:**

- Split design for retrofit installation in break-throughs for media lines that have already been laid
- Suitable for all types of wall
- Optimum connection with the concrete
- Asbestos-free