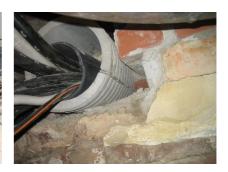

## FZRG700/400

: 1802700400

Consisting of two half-shells for retrofit sealing of media lines that have already been laid. For setting in concrete or mortar. Grooves all the way around the outside ensure a tight and force-fit bond with the wall.

## **Advantages:**

- Split design for retrofit installation in break-throughs for media lines that have already been laid
- Suitable for all types of wall
- Optimum connection with the concrete
- Asbestos-free