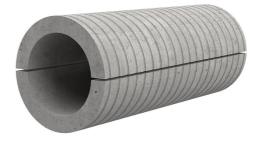

## Fibre cement wall sleeve split

## FZRG700/400

: 1802700400

Consisting of two half-shells for retrofit sealing of media lines that have already been laid. For setting in concrete or mortar. Grooves all the way around the outside ensure a tight and force-fit bond with the wall.