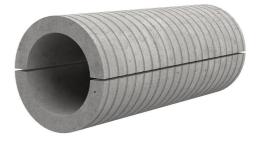

## FZRG700/365

: 1802700365

Consisting of two half-shells for retrofit sealing of media lines that have already been laid. For setting in concrete or mortar. Grooves all the way around the outside ensure a tight and force-fit bond with the wall.

## **Advantages:**

- Split design for retrofit installation in break-throughs for media lines that have already been laid
- Suitable for all types of wall
- Optimum connection with the concrete
- Asbestos-free