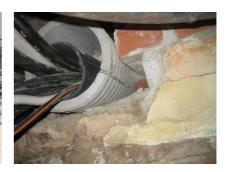

## FZRG700/365

: 1802700365

Consisting of two half-shells for retrofit sealing of media lines that have already been laid. For setting in concrete or mortar. Grooves all the way around the outside ensure a tight and force-fit bond with the wall.

## **Advantages:**

- Split design for retrofit installation in break-throughs for media lines that have already been laid
- Suitable for all types of wall
- Optimum connection with the concrete
- Asbestos-free