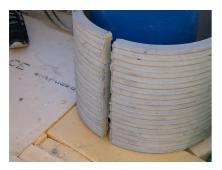

## FZRG700/365

: 1802700365

Consisting of two half-shells for retrofit sealing of media lines that have already been laid. For setting in concrete or mortar. Grooves all the way around the outside ensure a tight and force-fit bond with the wall.

## **Advantages:**

- Split design for retrofit installation in break-throughs for media lines that have already been laid
- Suitable for all types of wall
- Optimum connection with the concrete
- Asbestos-free