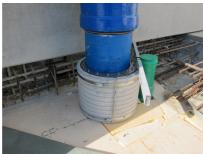

## FZRG700/365

: 1802700365

Consisting of two half-shells for retrofit sealing of media lines that have already been laid. For setting in concrete or mortar. Grooves all the way around the outside ensure a tight and force-fit bond with the wall.

## **Advantages:**

- Split design for retrofit installation in break-throughs for media lines that have already been laid
- Suitable for all types of wall
- Optimum connection with the concrete
- Asbestos-free