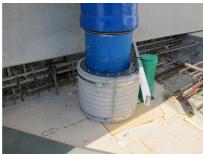

## FZRG700/300

: 1802700300

Consisting of two half-shells for retrofit sealing of media lines that have already been laid. For setting in concrete or mortar. Grooves all the way around the outside ensure a tight and force-fit bond with the wall.

## **Advantages:**

- Split design for retrofit installation in break-throughs for media lines that have already been laid
- Suitable for all types of wall
- Optimum connection with the concrete
- Asbestos-free