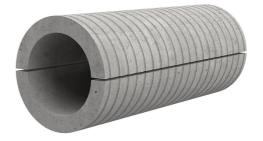

## Fibre cement wall sleeve split

## FZRG700/300

: 1802700300

Consisting of two half-shells for retrofit sealing of media lines that have already been laid. For setting in concrete or mortar. Grooves all the way around the outside ensure a tight and force-fit bond with the wall.