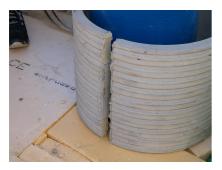

## FZRG700/300

: 1802700300

Consisting of two half-shells for retrofit sealing of media lines that have already been laid. For setting in concrete or mortar. Grooves all the way around the outside ensure a tight and force-fit bond with the wall.

## **Advantages:**

- Split design for retrofit installation in break-throughs for media lines that have already been laid
- Suitable for all types of wall
- Optimum connection with the concrete
- Asbestos-free