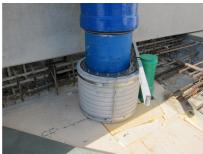

## FZRG700/250

: 1802700250

Consisting of two half-shells for retrofit sealing of media lines that have already been laid. For setting in concrete or mortar. Grooves all the way around the outside ensure a tight and force-fit bond with the wall.

## **Advantages:**

- Split design for retrofit installation in break-throughs for media lines that have already been laid
- Suitable for all types of wall
- Optimum connection with the concrete
- Asbestos-free