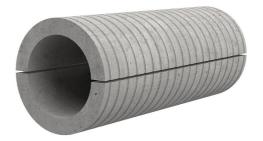

## FZRG700/250

: 1802700250

Consisting of two half-shells for retrofit sealing of media lines that have already been laid. For setting in concrete or mortar. Grooves all the way around the outside ensure a tight and force-fit bond with the wall.

## **Advantages:**

- Split design for retrofit installation in break-throughs for media lines that have already been laid
- Suitable for all types of wall
- Optimum connection with the concrete
- Asbestos-free