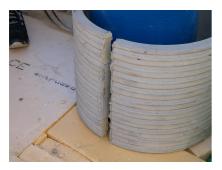

## FZRG700/250

: 1802700250

Consisting of two half-shells for retrofit sealing of media lines that have already been laid. For setting in concrete or mortar. Grooves all the way around the outside ensure a tight and force-fit bond with the wall.

## **Advantages:**

- Split design for retrofit installation in break-throughs for media lines that have already been laid
- Suitable for all types of wall
- Optimum connection with the concrete
- Asbestos-free