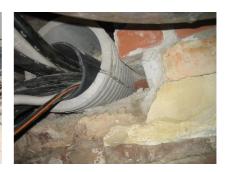

## FZRG700/250

: 1802700250

Consisting of two half-shells for retrofit sealing of media lines that have already been laid. For setting in concrete or mortar. Grooves all the way around the outside ensure a tight and force-fit bond with the wall.

## **Advantages:**

- Split design for retrofit installation in break-throughs for media lines that have already been laid
- Suitable for all types of wall
- Optimum connection with the concrete
- Asbestos-free