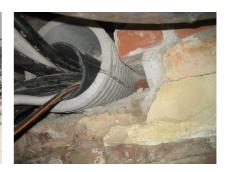

## FZRG700/240

: 1802700240

Consisting of two half-shells for retrofit sealing of media lines that have already been laid. For setting in concrete or mortar. Grooves all the way around the outside ensure a tight and force-fit bond with the wall.