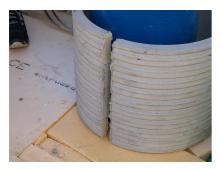

## FZRG700/240

: 1802700240

Consisting of two half-shells for retrofit sealing of media lines that have already been laid. For setting in concrete or mortar. Grooves all the way around the outside ensure a tight and force-fit bond with the wall.

## **Advantages:**

- Split design for retrofit installation in break-throughs for media lines that have already been laid
- Suitable for all types of wall
- Optimum connection with the concrete
- Asbestos-free