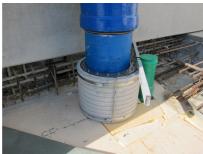

## FZRG700/240

: 1802700240

Consisting of two half-shells for retrofit sealing of media lines that have already been laid. For setting in concrete or mortar. Grooves all the way around the outside ensure a tight and force-fit bond with the wall.

## **Application range:**

• Waterproof concrete stress class 1, waterproof concrete stress class 2

Wall sleeve Øi (mm): 700
Wall sleeve OD  $\leq$  (mm): 800
wall thickness (mm): 240

Assembly kit