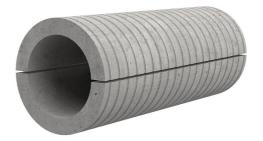

## Fibre cement wall sleeve split

## FZRG700/240

: 1802700240

Consisting of two half-shells for retrofit sealing of media lines that have already been laid. For setting in concrete or mortar. Grooves all the way around the outside ensure a tight and force-fit bond with the wall.

## **Advantages:**

- Split design for retrofit installation in break-throughs for media lines that have already been laid
- Suitable for all types of wall
- Optimum connection with the concrete
- Asbestos-free