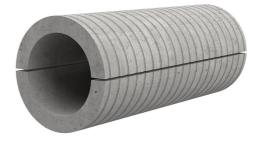

## Fibre cement wall sleeve split

## FZRG600/1200

: 1802601200

Consisting of two half-shells for retrofit sealing of media lines that have already been laid. For setting in concrete or mortar. Grooves all the way around the outside ensure a tight and force-fit bond with the wall.