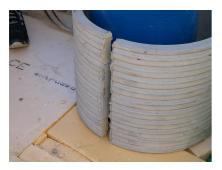

## FZRG600/1200

: 1802601200

Consisting of two half-shells for retrofit sealing of media lines that have already been laid. For setting in concrete or mortar. Grooves all the way around the outside ensure a tight and force-fit bond with the wall.

## **Advantages:**

- Split design for retrofit installation in break-throughs for media lines that have already been laid
- Suitable for all types of wall
- Optimum connection with the concrete
- Asbestos-free