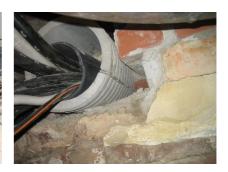

## FZRG600/1200

: 1802601200

Consisting of two half-shells for retrofit sealing of media lines that have already been laid. For setting in concrete or mortar. Grooves all the way around the outside ensure a tight and force-fit bond with the wall.

## **Advantages:**

- Split design for retrofit installation in break-throughs for media lines that have already been laid
- Suitable for all types of wall
- Optimum connection with the concrete
- Asbestos-free