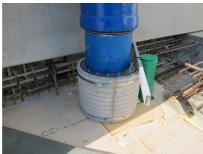

## FZRG600/1200

: 1802601200

Consisting of two half-shells for retrofit sealing of media lines that have already been laid. For setting in concrete or mortar. Grooves all the way around the outside ensure a tight and force-fit bond with the wall.

## **Advantages:**

- Split design for retrofit installation in break-throughs for media lines that have already been laid
- Suitable for all types of wall
- Optimum connection with the concrete
- Asbestos-free