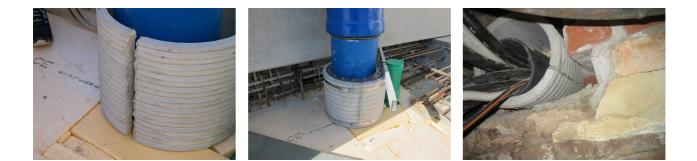

## FZRG600/800

: 1802600800

Consisting of two half-shells for retrofit sealing of media lines that have already been laid. For setting in concrete or mortar. Grooves all the way around the outside ensure a tight and force-fit bond with the wall.

## **Advantages:**

- Split design for retrofit installation in break-throughs for media lines that have already been laid
- Suitable for all types of wall
- Optimum connection with the concrete
- Asbestos-free