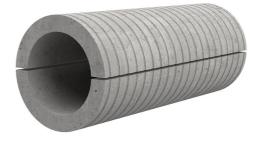

## Fibre cement wall sleeve

## FZRG600/800

: 1802600800

Consisting of two half-shells for retrofit sealing of media lines that have already been laid. For setting in concrete or mortar. Grooves all the way around the outside ensure a tight and force-fit bond with the wall.

## **Advantages:**

- Split design for retrofit installation in break-throughs for media lines that have already been laid
- Suitable for all types of wall
- Optimum connection with the concrete
- Asbestos-free

## **Application range:**

• Waterproof concrete stress class 1, waterproof concrete stress class 2

| Wall sleeve Øi (mm): | 600 |
|----------------------|-----|
| Wall sleeve OD       | ≤   |
| (mm):                | 680 |
| wall thickness (mm): | 800 |