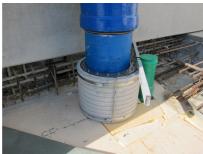

## FZRG600/700

: 1802600700

Consisting of two half-shells for retrofit sealing of media lines that have already been laid. For setting in concrete or mortar. Grooves all the way around the outside ensure a tight and force-fit bond with the wall.

## **Advantages:**

- Split design for retrofit installation in break-throughs for media lines that have already been laid
- Suitable for all types of wall
- Optimum connection with the concrete
- Asbestos-free