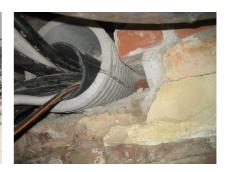

## FZRG600/700

: 1802600700

Consisting of two half-shells for retrofit sealing of media lines that have already been laid. For setting in concrete or mortar. Grooves all the way around the outside ensure a tight and force-fit bond with the wall.

## **Advantages:**

- Split design for retrofit installation in break-throughs for media lines that have already been laid
- Suitable for all types of wall
- Optimum connection with the concrete
- Asbestos-free