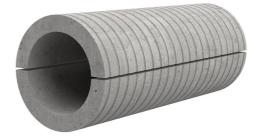

## Fibre cement wall sleeve split

## FZRG600/700

: 1802600700

Consisting of two half-shells for retrofit sealing of media lines that have already been laid. For setting in concrete or mortar. Grooves all the way around the outside ensure a tight and force-fit bond with the wall.