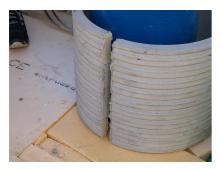

## FZRG600/700

: 1802600700

Consisting of two half-shells for retrofit sealing of media lines that have already been laid. For setting in concrete or mortar. Grooves all the way around the outside ensure a tight and force-fit bond with the wall.

## **Advantages:**

- Split design for retrofit installation in break-throughs for media lines that have already been laid
- Suitable for all types of wall
- Optimum connection with the concrete
- Asbestos-free