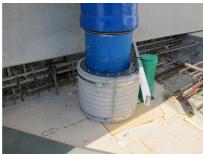

## FZRG600/600

: 1802600600

Consisting of two half-shells for retrofit sealing of media lines that have already been laid. For setting in concrete or mortar. Grooves all the way around the outside ensure a tight and force-fit bond with the wall.

## **Advantages:**

- Split design for retrofit installation in break-throughs for media lines that have already been laid
- Suitable for all types of wall
- Optimum connection with the concrete
- Asbestos-free

## **Application range:**

• Waterproof concrete stress class 1, waterproof concrete stress class 2

Wall sleeve Øi (mm): 600Wall sleeve OD  $\leq$  (mm): 680wall thickness (mm): 600

Assembly kit