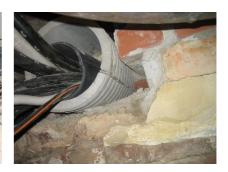

## FZRG600/600

: 1802600600

Consisting of two half-shells for retrofit sealing of media lines that have already been laid. For setting in concrete or mortar. Grooves all the way around the outside ensure a tight and force-fit bond with the wall.

## **Advantages:**

- Split design for retrofit installation in break-throughs for media lines that have already been laid
- Suitable for all types of wall
- Optimum connection with the concrete
- Asbestos-free