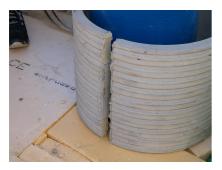

## FZRG600/600

: 1802600600

Consisting of two half-shells for retrofit sealing of media lines that have already been laid. For setting in concrete or mortar. Grooves all the way around the outside ensure a tight and force-fit bond with the wall.

## **Advantages:**

- Split design for retrofit installation in break-throughs for media lines that have already been laid
- Suitable for all types of wall
- Optimum connection with the concrete
- Asbestos-free