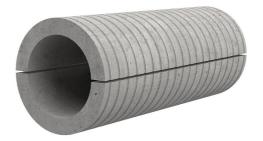

## FZRG600/600

: 1802600600

Consisting of two half-shells for retrofit sealing of media lines that have already been laid. For setting in concrete or mortar. Grooves all the way around the outside ensure a tight and force-fit bond with the wall.