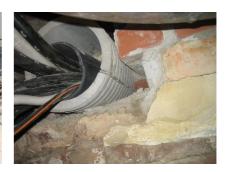

## FZRG600/500

: 1802600500

Consisting of two half-shells for retrofit sealing of media lines that have already been laid. For setting in concrete or mortar. Grooves all the way around the outside ensure a tight and force-fit bond with the wall.

## **Advantages:**

- Split design for retrofit installation in break-throughs for media lines that have already been laid
- Suitable for all types of wall
- Optimum connection with the concrete
- Asbestos-free