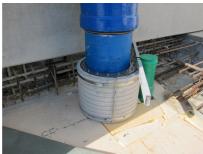

## FZRG600/500

: 1802600500

Consisting of two half-shells for retrofit sealing of media lines that have already been laid. For setting in concrete or mortar. Grooves all the way around the outside ensure a tight and force-fit bond with the wall.

## **Advantages:**

- Split design for retrofit installation in break-throughs for media lines that have already been laid
- Suitable for all types of wall
- Optimum connection with the concrete
- Asbestos-free

## **Application range:**

• Waterproof concrete stress class 1, waterproof concrete stress class 2

Wall sleeve Øi (mm): 600Wall sleeve OD  $\leq$  (mm): 680wall thickness (mm): 500

Assembly kit