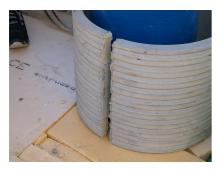

## FZRG600/500

: 1802600500

Consisting of two half-shells for retrofit sealing of media lines that have already been laid. For setting in concrete or mortar. Grooves all the way around the outside ensure a tight and force-fit bond with the wall.

## **Advantages:**

- Split design for retrofit installation in break-throughs for media lines that have already been laid
- Suitable for all types of wall
- Optimum connection with the concrete
- Asbestos-free