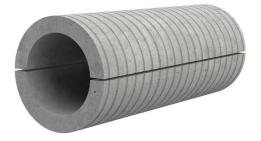

## Fibre cement wall sleeve split

## FZRG600/500

: 1802600500

Consisting of two half-shells for retrofit sealing of media lines that have already been laid. For setting in concrete or mortar. Grooves all the way around the outside ensure a tight and force-fit bond with the wall.