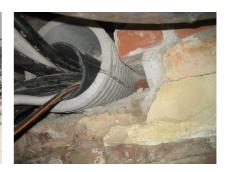

## FZRG600/400

: 1802600400

Consisting of two half-shells for retrofit sealing of media lines that have already been laid. For setting in concrete or mortar. Grooves all the way around the outside ensure a tight and force-fit bond with the wall.

## **Advantages:**

- Split design for retrofit installation in break-throughs for media lines that have already been laid
- Suitable for all types of wall
- Optimum connection with the concrete
- Asbestos-free