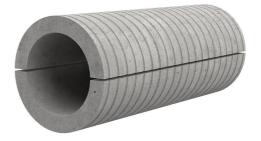

## Fibre cement wall sleeve split

## FZRG600/400

: 1802600400

Consisting of two half-shells for retrofit sealing of media lines that have already been laid. For setting in concrete or mortar. Grooves all the way around the outside ensure a tight and force-fit bond with the wall.