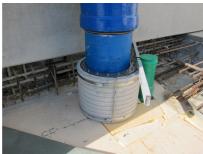

## FZRG600/400

: 1802600400

Consisting of two half-shells for retrofit sealing of media lines that have already been laid. For setting in concrete or mortar. Grooves all the way around the outside ensure a tight and force-fit bond with the wall.

## **Advantages:**

- Split design for retrofit installation in break-throughs for media lines that have already been laid
- Suitable for all types of wall
- Optimum connection with the concrete
- Asbestos-free

## **Application range:**

• Waterproof concrete stress class 1, waterproof concrete stress class 2

Wall sleeve Øi (mm): 600Wall sleeve OD  $\leq$ (mm): 680wall thickness (mm): 400

Assembly kit