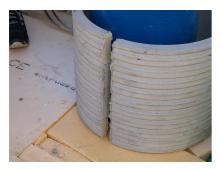

## FZRG600/400

: 1802600400

Consisting of two half-shells for retrofit sealing of media lines that have already been laid. For setting in concrete or mortar. Grooves all the way around the outside ensure a tight and force-fit bond with the wall.

## **Advantages:**

- Split design for retrofit installation in break-throughs for media lines that have already been laid
- Suitable for all types of wall
- Optimum connection with the concrete
- Asbestos-free