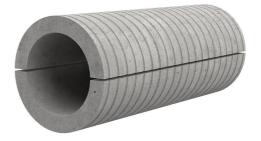

## Fibre cement wall sleeve split

## FZRG600/350

: 1802600350

Consisting of two half-shells for retrofit sealing of media lines that have already been laid. For setting in concrete or mortar. Grooves all the way around the outside ensure a tight and force-fit bond with the wall.