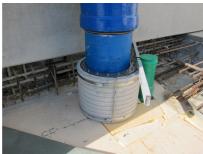

## FZRG600/350

: 1802600350

Consisting of two half-shells for retrofit sealing of media lines that have already been laid. For setting in concrete or mortar. Grooves all the way around the outside ensure a tight and force-fit bond with the wall.

## **Application range:**

• Waterproof concrete stress class 1, waterproof concrete stress class 2

Wall sleeve Øi (mm): 600
Wall sleeve OD  $\leq$  (mm): 680
wall thickness (mm): 350

Assembly kit