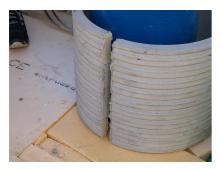

## FZRG600/350

: 1802600350

Consisting of two half-shells for retrofit sealing of media lines that have already been laid. For setting in concrete or mortar. Grooves all the way around the outside ensure a tight and force-fit bond with the wall.

## **Advantages:**

- Split design for retrofit installation in break-throughs for media lines that have already been laid
- Suitable for all types of wall
- Optimum connection with the concrete
- Asbestos-free