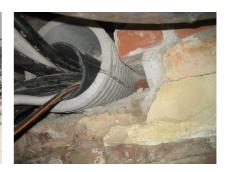

## FZRG600/350

: 1802600350

Consisting of two half-shells for retrofit sealing of media lines that have already been laid. For setting in concrete or mortar. Grooves all the way around the outside ensure a tight and force-fit bond with the wall.