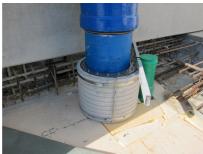

## FZRG600/300

: 1802600300

Consisting of two half-shells for retrofit sealing of media lines that have already been laid. For setting in concrete or mortar. Grooves all the way around the outside ensure a tight and force-fit bond with the wall.

## **Advantages:**

- Split design for retrofit installation in break-throughs for media lines that have already been laid
- Suitable for all types of wall
- Optimum connection with the concrete
- Asbestos-free

## **Application range:**

• Waterproof concrete stress class 1, waterproof concrete stress class 2

Wall sleeve Øi (mm): 600Wall sleeve OD  $\leq$  (mm): 680wall thickness (mm): 300

Assembly kit