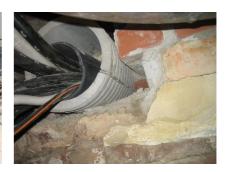

## FZRG600/300

: 1802600300

Consisting of two half-shells for retrofit sealing of media lines that have already been laid. For setting in concrete or mortar. Grooves all the way around the outside ensure a tight and force-fit bond with the wall.

## **Advantages:**

- Split design for retrofit installation in break-throughs for media lines that have already been laid
- Suitable for all types of wall
- Optimum connection with the concrete
- Asbestos-free