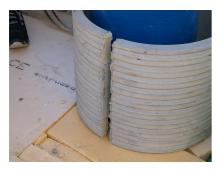

## FZRG600/300

: 1802600300

Consisting of two half-shells for retrofit sealing of media lines that have already been laid. For setting in concrete or mortar. Grooves all the way around the outside ensure a tight and force-fit bond with the wall.

## **Advantages:**

- Split design for retrofit installation in break-throughs for media lines that have already been laid
- Suitable for all types of wall
- Optimum connection with the concrete
- Asbestos-free