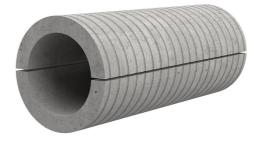

## Fibre cement wall sleeve split

## FZRG600/300

: 1802600300

Consisting of two half-shells for retrofit sealing of media lines that have already been laid. For setting in concrete or mortar. Grooves all the way around the outside ensure a tight and force-fit bond with the wall.