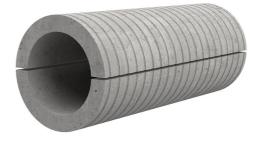

## Fibre cement wall sleeve

## FZRG600/250

: 1802600250

Consisting of two half-shells for retrofit sealing of media lines that have already been laid. For setting in concrete or mortar. Grooves all the way around the outside ensure a tight and force-fit bond with the wall.

## **Advantages:**

- Split design for retrofit installation in break-throughs for media lines that have already been laid
- Suitable for all types of wall
- Optimum connection with the concrete
- Asbestos-free