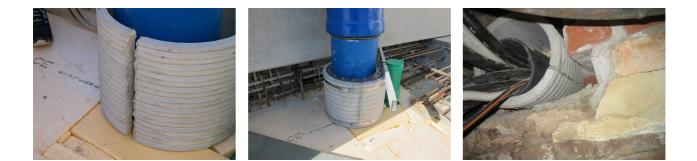

## FZRG600/250

: 1802600250

Consisting of two half-shells for retrofit sealing of media lines that have already been laid. For setting in concrete or mortar. Grooves all the way around the outside ensure a tight and force-fit bond with the wall.

## **Advantages:**

- Split design for retrofit installation in break-throughs for media lines that have already been laid
- Suitable for all types of wall
- Optimum connection with the concrete
- Asbestos-free