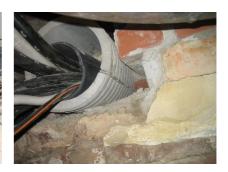

## FZRG600/240

: 1802600240

Consisting of two half-shells for retrofit sealing of media lines that have already been laid. For setting in concrete or mortar. Grooves all the way around the outside ensure a tight and force-fit bond with the wall.

## **Advantages:**

- Split design for retrofit installation in break-throughs for media lines that have already been laid
- Suitable for all types of wall
- Optimum connection with the concrete
- Asbestos-free