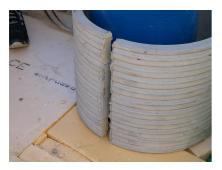

## FZRG600/240

: 1802600240

Consisting of two half-shells for retrofit sealing of media lines that have already been laid. For setting in concrete or mortar. Grooves all the way around the outside ensure a tight and force-fit bond with the wall.

## **Advantages:**

- Split design for retrofit installation in break-throughs for media lines that have already been laid
- Suitable for all types of wall
- Optimum connection with the concrete
- Asbestos-free