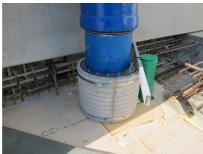

## FZRG600/240

: 1802600240

Consisting of two half-shells for retrofit sealing of media lines that have already been laid. For setting in concrete or mortar. Grooves all the way around the outside ensure a tight and force-fit bond with the wall.

## **Advantages:**

- Split design for retrofit installation in break-throughs for media lines that have already been laid
- Suitable for all types of wall
- Optimum connection with the concrete
- Asbestos-free

## **Application range:**

• Waterproof concrete stress class 1, waterproof concrete stress class 2

Wall sleeve Øi (mm): 600
Wall sleeve OD  $\leq$  (mm): 680
wall thickness (mm): 240

Assembly kit