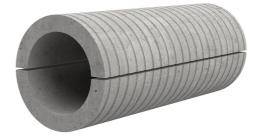

## Fibre cement wall sleeve split

## FZRG600/240

: 1802600240

Consisting of two half-shells for retrofit sealing of media lines that have already been laid. For setting in concrete or mortar. Grooves all the way around the outside ensure a tight and force-fit bond with the wall.