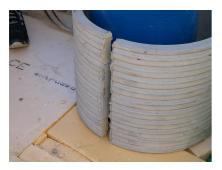

## FZRG600/200

: 1802600200

Consisting of two half-shells for retrofit sealing of media lines that have already been laid. For setting in concrete or mortar. Grooves all the way around the outside ensure a tight and force-fit bond with the wall.

## **Advantages:**

- Split design for retrofit installation in break-throughs for media lines that have already been laid
- Suitable for all types of wall
- Optimum connection with the concrete
- Asbestos-free