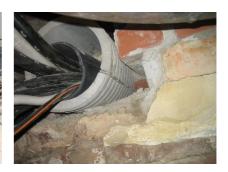

## FZRG600/200

: 1802600200

Consisting of two half-shells for retrofit sealing of media lines that have already been laid. For setting in concrete or mortar. Grooves all the way around the outside ensure a tight and force-fit bond with the wall.

## **Advantages:**

- Split design for retrofit installation in break-throughs for media lines that have already been laid
- Suitable for all types of wall
- Optimum connection with the concrete
- Asbestos-free