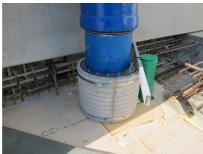

## FZRG600/200

: 1802600200

Consisting of two half-shells for retrofit sealing of media lines that have already been laid. For setting in concrete or mortar. Grooves all the way around the outside ensure a tight and force-fit bond with the wall.

## **Advantages:**

- Split design for retrofit installation in break-throughs for media lines that have already been laid
- Suitable for all types of wall
- Optimum connection with the concrete
- Asbestos-free