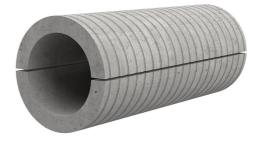

## Fibre cement wall sleeve split

## FZRG600/200

: 1802600200

Consisting of two half-shells for retrofit sealing of media lines that have already been laid. For setting in concrete or mortar. Grooves all the way around the outside ensure a tight and force-fit bond with the wall.