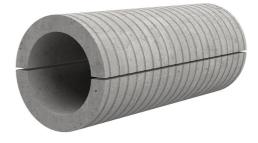

## Fibre cement wall sleeve

## FZRG500/1200

: 1802501200

Consisting of two half-shells for retrofit sealing of media lines that have already been laid. For setting in concrete or mortar. Grooves all the way around the outside ensure a tight and force-fit bond with the wall.

## **Advantages:**

- Split design for retrofit installation in break-throughs for media lines that have already been laid
- Suitable for all types of wall
- Optimum connection with the concrete
- Asbestos-free

## **Application range:**

• Waterproof concrete stress class 1, waterproof concrete stress class 2

| Wall sleeve Øi (mm): | 500  |
|----------------------|------|
| Wall sleeve OD       | ≤    |
| (mm):                | 575  |
| wall thickness (mm): | 1200 |