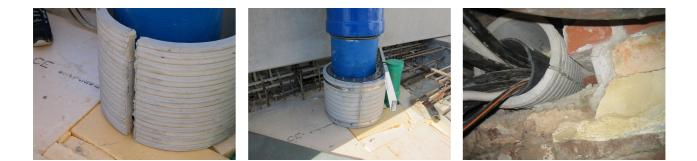

## FZRG500/1200

: 1802501200

Consisting of two half-shells for retrofit sealing of media lines that have already been laid. For setting in concrete or mortar. Grooves all the way around the outside ensure a tight and force-fit bond with the wall.

## **Advantages:**

- Split design for retrofit installation in break-throughs for media lines that have already been laid
- Suitable for all types of wall
- Optimum connection with the concrete
- Asbestos-free