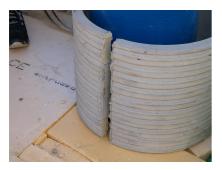

## FZRG500/500

: 1802500500

Consisting of two half-shells for retrofit sealing of media lines that have already been laid. For setting in concrete or mortar. Grooves all the way around the outside ensure a tight and force-fit bond with the wall.

## **Advantages:**

- Split design for retrofit installation in break-throughs for media lines that have already been laid
- Suitable for all types of wall
- Optimum connection with the concrete
- Asbestos-free