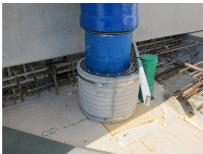

## FZRG500/500

: 1802500500

Consisting of two half-shells for retrofit sealing of media lines that have already been laid. For setting in concrete or mortar. Grooves all the way around the outside ensure a tight and force-fit bond with the wall.

## **Advantages:**

- Split design for retrofit installation in break-throughs for media lines that have already been laid
- Suitable for all types of wall
- Optimum connection with the concrete
- Asbestos-free