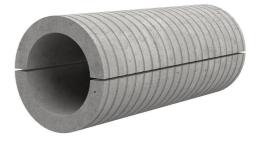

## FZRG500/500

: 1802500500

Consisting of two half-shells for retrofit sealing of media lines that have already been laid. For setting in concrete or mortar. Grooves all the way around the outside ensure a tight and force-fit bond with the wall.

## **Application range:**

• Waterproof concrete stress class 1, waterproof concrete stress class 2

Wall sleeve Øi (mm): 500
Wall sleeve OD ≤
(mm): 575
wall thickness (mm): 500

Assembly kit