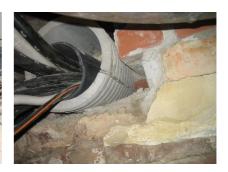

## FZRG500/500

: 1802500500

Consisting of two half-shells for retrofit sealing of media lines that have already been laid. For setting in concrete or mortar. Grooves all the way around the outside ensure a tight and force-fit bond with the wall.

## **Advantages:**

- Split design for retrofit installation in break-throughs for media lines that have already been laid
- Suitable for all types of wall
- Optimum connection with the concrete
- Asbestos-free