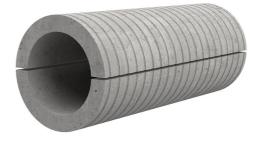

## Fibre cement wall sleeve

## FZRG500/400

: 1802500400

Consisting of two half-shells for retrofit sealing of media lines that have already been laid. For setting in concrete or mortar. Grooves all the way around the outside ensure a tight and force-fit bond with the wall.

## **Advantages:**

- Split design for retrofit installation in break-throughs for media lines that have already been laid
- Suitable for all types of wall
- Optimum connection with the concrete
- Asbestos-free