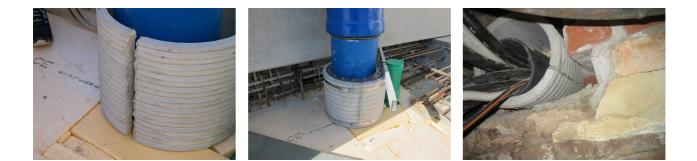

## FZRG500/400

: 1802500400

Consisting of two half-shells for retrofit sealing of media lines that have already been laid. For setting in concrete or mortar. Grooves all the way around the outside ensure a tight and force-fit bond with the wall.

## **Advantages:**

- Split design for retrofit installation in break-throughs for media lines that have already been laid
- Suitable for all types of wall
- Optimum connection with the concrete
- Asbestos-free