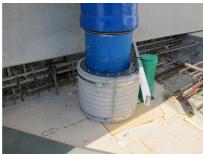

## FZRG500/365

: 1802500365

Consisting of two half-shells for retrofit sealing of media lines that have already been laid. For setting in concrete or mortar. Grooves all the way around the outside ensure a tight and force-fit bond with the wall.

## **Advantages:**

- Split design for retrofit installation in break-throughs for media lines that have already been laid
- Suitable for all types of wall
- Optimum connection with the concrete
- Asbestos-free