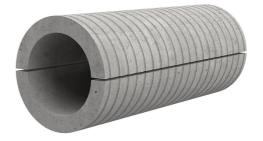

## Fibre cement wall sleeve split

## FZRG500/365

: 1802500365

Consisting of two half-shells for retrofit sealing of media lines that have already been laid. For setting in concrete or mortar. Grooves all the way around the outside ensure a tight and force-fit bond with the wall.