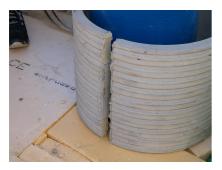

## FZRG500/365

: 1802500365

Consisting of two half-shells for retrofit sealing of media lines that have already been laid. For setting in concrete or mortar. Grooves all the way around the outside ensure a tight and force-fit bond with the wall.

## **Advantages:**

- Split design for retrofit installation in break-throughs for media lines that have already been laid
- Suitable for all types of wall
- Optimum connection with the concrete
- Asbestos-free