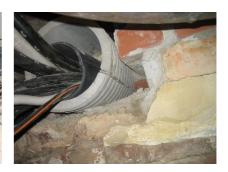

## FZRG500/365

: 1802500365

Consisting of two half-shells for retrofit sealing of media lines that have already been laid. For setting in concrete or mortar. Grooves all the way around the outside ensure a tight and force-fit bond with the wall.

## **Advantages:**

- Split design for retrofit installation in break-throughs for media lines that have already been laid
- Suitable for all types of wall
- Optimum connection with the concrete
- Asbestos-free