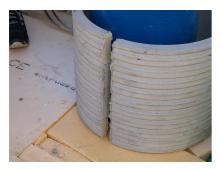

## FZRG500/350

: 1802500350

Consisting of two half-shells for retrofit sealing of media lines that have already been laid. For setting in concrete or mortar. Grooves all the way around the outside ensure a tight and force-fit bond with the wall.

## **Advantages:**

- Split design for retrofit installation in break-throughs for media lines that have already been laid
- Suitable for all types of wall
- Optimum connection with the concrete
- Asbestos-free