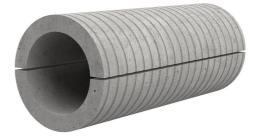

## Fibre cement wall sleeve split

## FZRG500/350

: 1802500350

Consisting of two half-shells for retrofit sealing of media lines that have already been laid. For setting in concrete or mortar. Grooves all the way around the outside ensure a tight and force-fit bond with the wall.