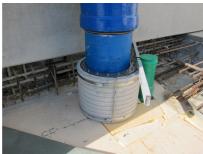

## FZRG500/350

: 1802500350

Consisting of two half-shells for retrofit sealing of media lines that have already been laid. For setting in concrete or mortar. Grooves all the way around the outside ensure a tight and force-fit bond with the wall.

## **Advantages:**

- Split design for retrofit installation in break-throughs for media lines that have already been laid
- Suitable for all types of wall
- Optimum connection with the concrete
- Asbestos-free