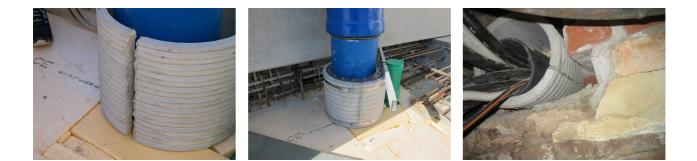

## FZRG500/300

: 1802500300

Consisting of two half-shells for retrofit sealing of media lines that have already been laid. For setting in concrete or mortar. Grooves all the way around the outside ensure a tight and force-fit bond with the wall.

## **Advantages:**

- Split design for retrofit installation in break-throughs for media lines that have already been laid
- Suitable for all types of wall
- Optimum connection with the concrete
- Asbestos-free