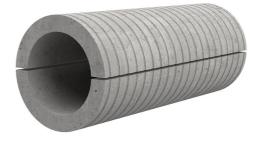

## Fibre cement wall sleeve

## FZRG500/300

: 1802500300

Consisting of two half-shells for retrofit sealing of media lines that have already been laid. For setting in concrete or mortar. Grooves all the way around the outside ensure a tight and force-fit bond with the wall.

## **Advantages:**

- Split design for retrofit installation in break-throughs for media lines that have already been laid
- Suitable for all types of wall
- Optimum connection with the concrete
- Asbestos-free