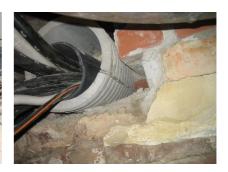

## FZRG500/250

: 1802500250

Consisting of two half-shells for retrofit sealing of media lines that have already been laid. For setting in concrete or mortar. Grooves all the way around the outside ensure a tight and force-fit bond with the wall.