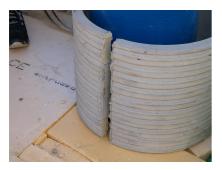

## FZRG500/250

: 1802500250

Consisting of two half-shells for retrofit sealing of media lines that have already been laid. For setting in concrete or mortar. Grooves all the way around the outside ensure a tight and force-fit bond with the wall.

## **Advantages:**

- Split design for retrofit installation in break-throughs for media lines that have already been laid
- Suitable for all types of wall
- Optimum connection with the concrete
- Asbestos-free