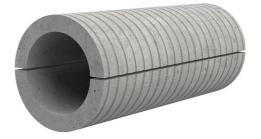

## Fibre cement wall sleeve split

## FZRG500/250

: 1802500250

Consisting of two half-shells for retrofit sealing of media lines that have already been laid. For setting in concrete or mortar. Grooves all the way around the outside ensure a tight and force-fit bond with the wall.