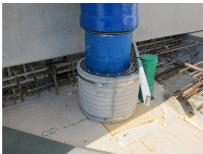

## FZRG500/250

: 1802500250

Consisting of two half-shells for retrofit sealing of media lines that have already been laid. For setting in concrete or mortar. Grooves all the way around the outside ensure a tight and force-fit bond with the wall.

## **Advantages:**

- Split design for retrofit installation in break-throughs for media lines that have already been laid
- Suitable for all types of wall
- Optimum connection with the concrete
- Asbestos-free