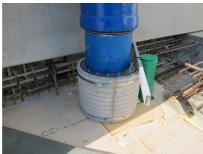

## FZRG500/240

: 1802500240

Consisting of two half-shells for retrofit sealing of media lines that have already been laid. For setting in concrete or mortar. Grooves all the way around the outside ensure a tight and force-fit bond with the wall.

## **Advantages:**

- Split design for retrofit installation in break-throughs for media lines that have already been laid
- Suitable for all types of wall
- Optimum connection with the concrete
- Asbestos-free