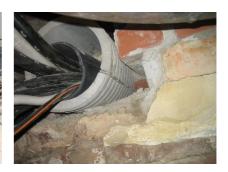

## FZRG500/240

: 1802500240

Consisting of two half-shells for retrofit sealing of media lines that have already been laid. For setting in concrete or mortar. Grooves all the way around the outside ensure a tight and force-fit bond with the wall.

## **Advantages:**

- Split design for retrofit installation in break-throughs for media lines that have already been laid
- Suitable for all types of wall
- Optimum connection with the concrete
- Asbestos-free