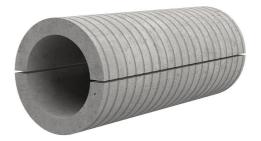

## Fibre cement wall sleeve split

## FZRG500/240

: 1802500240

Consisting of two half-shells for retrofit sealing of media lines that have already been laid. For setting in concrete or mortar. Grooves all the way around the outside ensure a tight and force-fit bond with the wall.