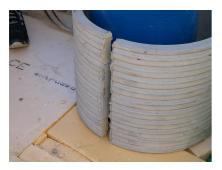

## FZRG500/240

: 1802500240

Consisting of two half-shells for retrofit sealing of media lines that have already been laid. For setting in concrete or mortar. Grooves all the way around the outside ensure a tight and force-fit bond with the wall.

## **Advantages:**

- Split design for retrofit installation in break-throughs for media lines that have already been laid
- Suitable for all types of wall
- Optimum connection with the concrete
- Asbestos-free