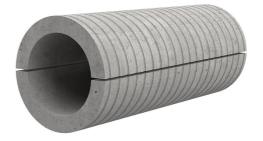

## Fibre cement wall sleeve split

## FZRG500/200

: 1802500200

Consisting of two half-shells for retrofit sealing of media lines that have already been laid. For setting in concrete or mortar. Grooves all the way around the outside ensure a tight and force-fit bond with the wall.