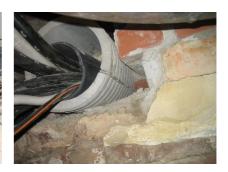

## FZRG500/200

: 1802500200

Consisting of two half-shells for retrofit sealing of media lines that have already been laid. For setting in concrete or mortar. Grooves all the way around the outside ensure a tight and force-fit bond with the wall.

## **Advantages:**

- Split design for retrofit installation in break-throughs for media lines that have already been laid
- Suitable for all types of wall
- Optimum connection with the concrete
- Asbestos-free