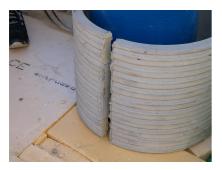

## FZRG500/200

: 1802500200

Consisting of two half-shells for retrofit sealing of media lines that have already been laid. For setting in concrete or mortar. Grooves all the way around the outside ensure a tight and force-fit bond with the wall.

## **Advantages:**

- Split design for retrofit installation in break-throughs for media lines that have already been laid
- Suitable for all types of wall
- Optimum connection with the concrete
- Asbestos-free