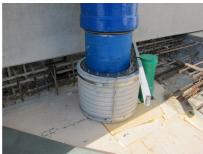

## FZRG500/200

: 1802500200

Consisting of two half-shells for retrofit sealing of media lines that have already been laid. For setting in concrete or mortar. Grooves all the way around the outside ensure a tight and force-fit bond with the wall.

## **Advantages:**

- Split design for retrofit installation in break-throughs for media lines that have already been laid
- Suitable for all types of wall
- Optimum connection with the concrete
- Asbestos-free