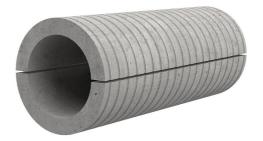

## Fibre cement wall sleeve split

## FZRG450/1200

: 1802451200

Consisting of two half-shells for retrofit sealing of media lines that have already been laid. For setting in concrete or mortar. Grooves all the way around the outside ensure a tight and force-fit bond with the wall.