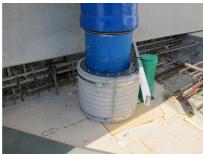

## FZRG450/1200

: 1802451200

Consisting of two half-shells for retrofit sealing of media lines that have already been laid. For setting in concrete or mortar. Grooves all the way around the outside ensure a tight and force-fit bond with the wall.

## **Advantages:**

- Split design for retrofit installation in break-throughs for media lines that have already been laid
- Suitable for all types of wall
- Optimum connection with the concrete
- Asbestos-free