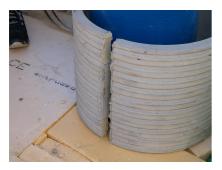

## FZRG450/1200

: 1802451200

Consisting of two half-shells for retrofit sealing of media lines that have already been laid. For setting in concrete or mortar. Grooves all the way around the outside ensure a tight and force-fit bond with the wall.

## **Advantages:**

- Split design for retrofit installation in break-throughs for media lines that have already been laid
- Suitable for all types of wall
- Optimum connection with the concrete
- Asbestos-free