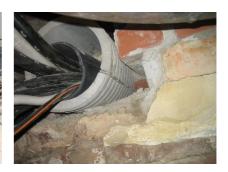

## FZRG450/1000

: 1802451000

Consisting of two half-shells for retrofit sealing of media lines that have already been laid. For setting in concrete or mortar. Grooves all the way around the outside ensure a tight and force-fit bond with the wall.

## **Advantages:**

- Split design for retrofit installation in break-throughs for media lines that have already been laid
- Suitable for all types of wall
- Optimum connection with the concrete
- Asbestos-free