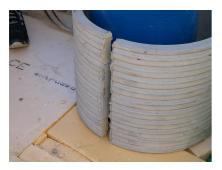

## FZRG450/1000

: 1802451000

Consisting of two half-shells for retrofit sealing of media lines that have already been laid. For setting in concrete or mortar. Grooves all the way around the outside ensure a tight and force-fit bond with the wall.

## **Advantages:**

- Split design for retrofit installation in break-throughs for media lines that have already been laid
- Suitable for all types of wall
- Optimum connection with the concrete
- Asbestos-free