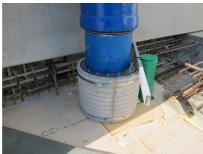

## FZRG450/1000

: 1802451000

Consisting of two half-shells for retrofit sealing of media lines that have already been laid. For setting in concrete or mortar. Grooves all the way around the outside ensure a tight and force-fit bond with the wall.

## **Advantages:**

- Split design for retrofit installation in break-throughs for media lines that have already been laid
- Suitable for all types of wall
- Optimum connection with the concrete
- Asbestos-free

## **Application range:**

• Waterproof concrete stress class 1, waterproof concrete stress class 2

Wall sleeve Øi (mm): 450Wall sleeve OD  $\leq$  (mm): 520wall thickness (mm): 1000

Assembly kit