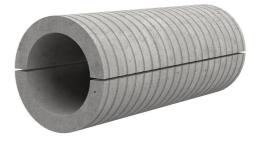

## Fibre cement wall sleeve split

## FZRG450/1000

: 1802451000

Consisting of two half-shells for retrofit sealing of media lines that have already been laid. For setting in concrete or mortar. Grooves all the way around the outside ensure a tight and force-fit bond with the wall.