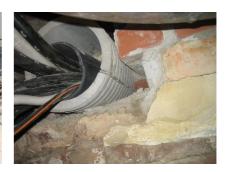

## FZRG450/500

: 1802450500

Consisting of two half-shells for retrofit sealing of media lines that have already been laid. For setting in concrete or mortar. Grooves all the way around the outside ensure a tight and force-fit bond with the wall.

## **Advantages:**

- Split design for retrofit installation in break-throughs for media lines that have already been laid
- Suitable for all types of wall
- Optimum connection with the concrete
- Asbestos-free