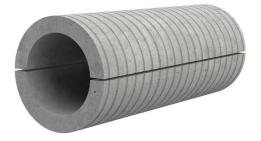

## Fibre cement wall sleeve split

## FZRG450/500

: 1802450500

Consisting of two half-shells for retrofit sealing of media lines that have already been laid. For setting in concrete or mortar. Grooves all the way around the outside ensure a tight and force-fit bond with the wall.