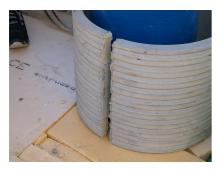

## FZRG450/500

: 1802450500

Consisting of two half-shells for retrofit sealing of media lines that have already been laid. For setting in concrete or mortar. Grooves all the way around the outside ensure a tight and force-fit bond with the wall.

## **Advantages:**

- Split design for retrofit installation in break-throughs for media lines that have already been laid
- Suitable for all types of wall
- Optimum connection with the concrete
- Asbestos-free