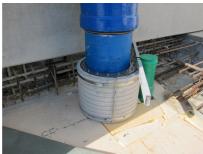

## FZRG450/500

: 1802450500

Consisting of two half-shells for retrofit sealing of media lines that have already been laid. For setting in concrete or mortar. Grooves all the way around the outside ensure a tight and force-fit bond with the wall.

## **Advantages:**

- Split design for retrofit installation in break-throughs for media lines that have already been laid
- Suitable for all types of wall
- Optimum connection with the concrete
- Asbestos-free

## **Application range:**

• Waterproof concrete stress class 1, waterproof concrete stress class 2

Wall sleeve Øi (mm): 450Wall sleeve OD  $\leq$  (mm): 520wall thickness (mm): 500

Assembly kit